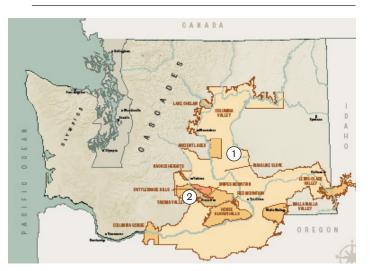

The 2019 Matthews Sauvignon Blanc was crafted using Sauvignon Blanc and Sémillon from select vineyards in Washington State, located on the Royal Slope of the Columbia Valley and the southern slopes of the Rattlesnake Mountains of the Yakima Valley.

## SELECT VINEYARDS

| Columbia Valley AVA | Bacchus, Stillwater Creek, Lawrence Laura Lee, |
|---------------------|------------------------------------------------|
|                     | Lawrence La Reyna Blanca                       |
|                     |                                                |

(2) Yakima Valley AVA Boushey Vineyard